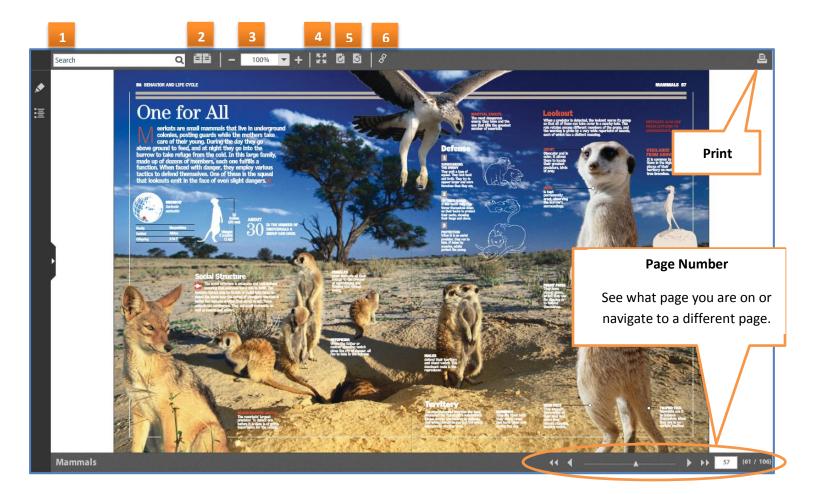

#### **Reading Tools**

You will find many tools along the top of the page to help you read through your Britannica e-book, including:

- **1. Keyword Search**, to help you browse within a book
- 2. Page View, to look at a single page or both pages
- 3. Image Zoom, to enlarge or shrink an image
- 4. Full Page, to create a larger view
- 5. Image Rotation, to customize for your screen
- 6. Automatic Citation, to easily link to the citation information