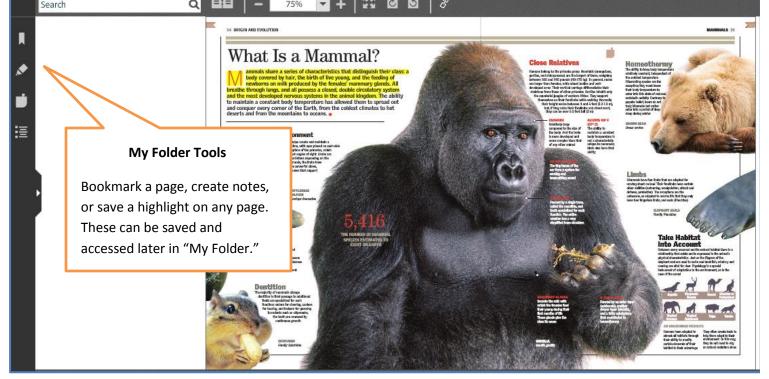

# My Folder

| Home > Bookshelf                                                                                                                    | You are logged into Britannica Demo                |                                                                                                                                                                                                                                                                                                                                                                                                                                                                                                                                                                                                                                                                                                                                                                                                                                                                                                                                                                                                                                                                                                                                                                                                                                                                                                                                                                                                                                                                                                                                                                                                                                                                                                                                                                                                                                                                                                                                                                                                                                                                                                                           |
|-------------------------------------------------------------------------------------------------------------------------------------|----------------------------------------------------|---------------------------------------------------------------------------------------------------------------------------------------------------------------------------------------------------------------------------------------------------------------------------------------------------------------------------------------------------------------------------------------------------------------------------------------------------------------------------------------------------------------------------------------------------------------------------------------------------------------------------------------------------------------------------------------------------------------------------------------------------------------------------------------------------------------------------------------------------------------------------------------------------------------------------------------------------------------------------------------------------------------------------------------------------------------------------------------------------------------------------------------------------------------------------------------------------------------------------------------------------------------------------------------------------------------------------------------------------------------------------------------------------------------------------------------------------------------------------------------------------------------------------------------------------------------------------------------------------------------------------------------------------------------------------------------------------------------------------------------------------------------------------------------------------------------------------------------------------------------------------------------------------------------------------------------------------------------------------------------------------------------------------------------------------------------------------------------------------------------------------|
| Welcome To Britannica Demo                                                                                                          | Make shelve<br>Save your bo<br>Keep Notes          | your bookshelf<br>es<br>ookmarks                                                                                                                                                                                                                                                                                                                                                                                                                                                                                                                                                                                                                                                                                                                                                                                                                                                                                                                                                                                                                                                                                                                                                                                                                                                                                                                                                                                                                                                                                                                                                                                                                                                                                                                                                                                                                                                                                                                                                                                                                                                                                          |
| Click here to set up your account. Fill<br>but the form that opens in the next<br>vindow.<br>Ifter you have set up your "My Folder" | T, 2, 3, Go!                                       | Roose<br>Section of Sign Up<br>Login or Sign Up                                                                                                                                                                                                                                                                                                                                                                                                                                                                                                                                                                                                                                                                                                                                                                                                                                                                                                                                                                                                                                                                                                                                                                                                                                                                                                                                                                                                                                                                                                                                                                                                                                                                                                                                                                                                                                                                                                                               |
| account, you can log into it from here or<br>from the dropdown menu in the top-<br>right corner.                                    | By Marcia Freeman , Britannica Digital<br>Learning | Persond     Confirm Persond     Confirm Persond     Confirm Persond     Confirm Personal     Confirm Personal |