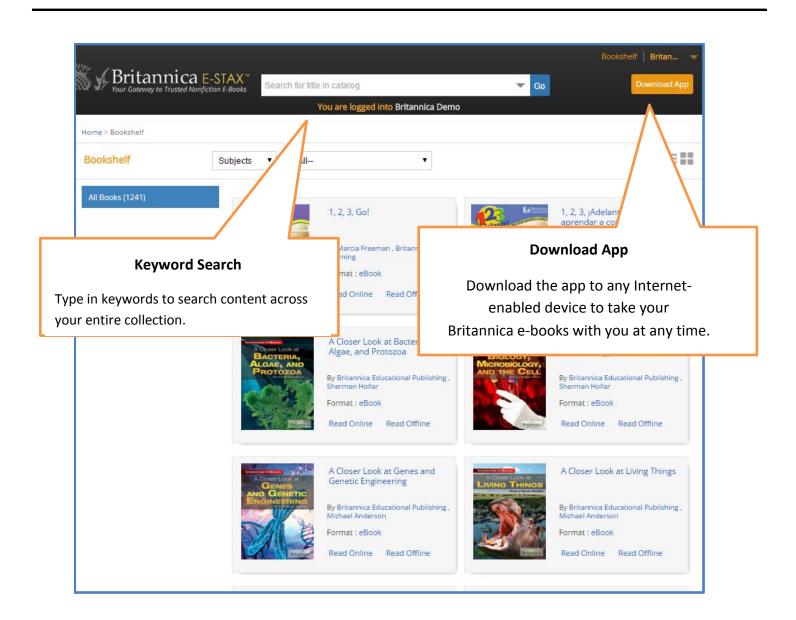

#### **Reading Tools**

You will find many tools along the top of the page to help you read through your Britannica e-book, including:

- **1. Keyword Search**, to help you browse within a book
- 2. Page View, to look at a single page or both pages
- 3. Image Zoom, to enlarge or shrink an image
- 4. Full Page, to create a larger view
- 5. Image Rotation, to customize for your screen
- 6. Automatic Citation, to easily link to the citation information